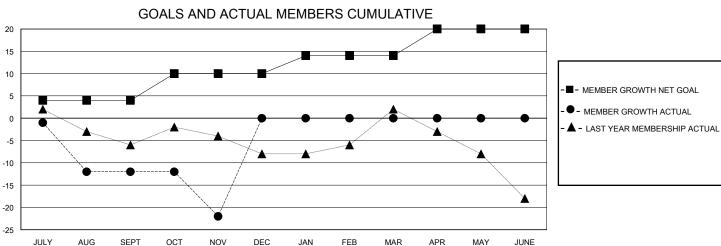

## District 1 G

GMT: LOCATION ILLINOIS GMT CA

| 2007111011                  |   |   |   |                               |   |    |    |
|-----------------------------|---|---|---|-------------------------------|---|----|----|
| Clubs RESULTS FOR 2024-2025 |   |   |   | Members RESULTS FOR 2024-2025 |   |    |    |
|                             |   |   |   |                               |   |    |    |
| JULY/AUG/SEPT               | 0 | 0 | 0 | JULY/AUG/SEPT                 | 4 | 12 | 23 |
| OCT/NOV/DEC                 | 0 | 0 | 1 | OCT/NOV/DEC                   | 6 | 11 | 20 |
| JAN/FEB/MAR                 | 0 | 0 | 0 | JAN/FEB/MAR                   | 4 | 0  | 0  |
| APR/MAY/JUNE                | 1 | 0 | 0 | APR/MAY/JUNE                  | 6 | 0  | 0  |